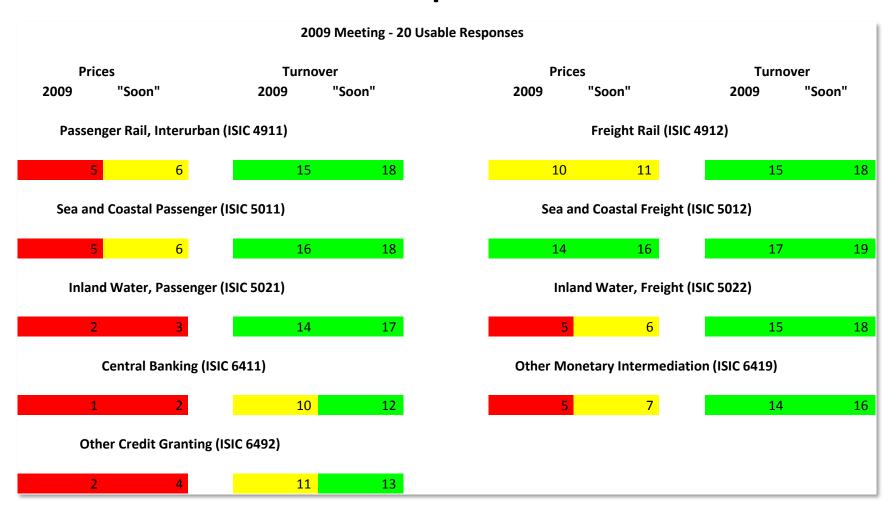

# From the 2009 Country Progress Report

### Other

- Beginning with VG 2009, we have been asking 2 yes, no, questions for each industry
- We have tracked progress of all (83) Industries/Industry Groups covered by the Voorburg Group Progress Reports since 2006
- Since VG 2009, we have been assessing in terms of:
  - Additional countries actually having (price/turnover) data
    - •(reflecting their initial response to coverage-and coverage "soon"-in the first year measured and their response for the current year)