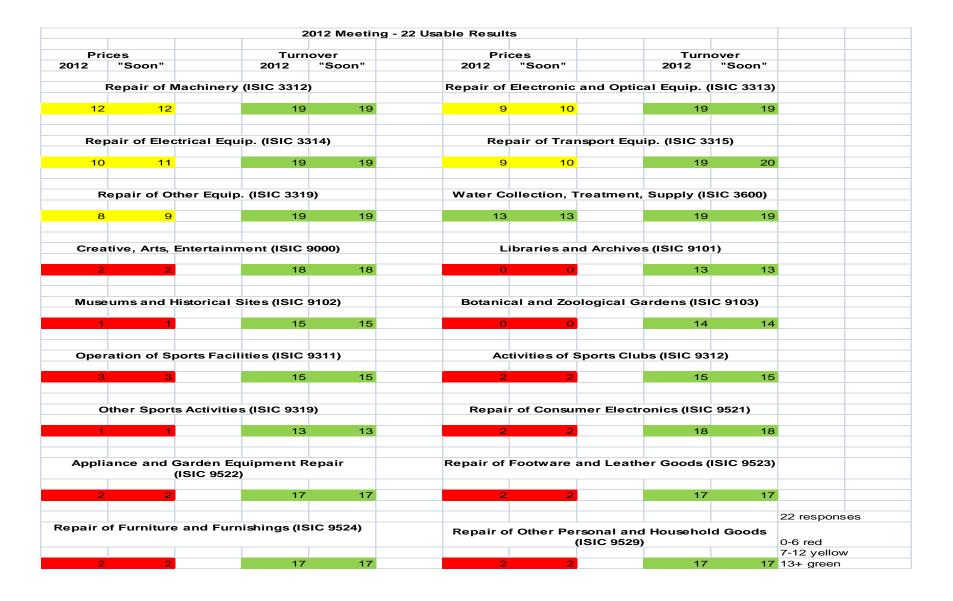

#### From the 2012 Country Progress Report

### Other

- Beginning with VG 2009, we have been asking 2 yes, no, questions for each industry
- We have tracked progress of all (83) Industries/Industry Groups covered by the Voorburg Group Progress Reports since 2006
- Since VG 2009, we have been assessing in terms of:
  - Additional countries actually having (price/turnover) data
    - •(reflecting their initial response to coverage-and coverage "soon"-in the first year measured and their response for the current year)