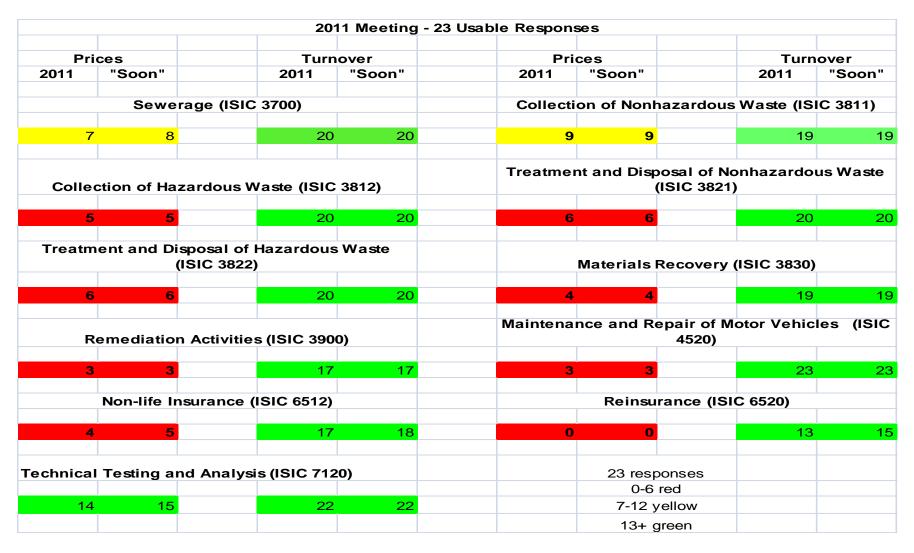

#### From the 2011 Country Progress Report

### Other

- Beginning with VG 2009, we have been asking 2 yes, no, questions for each industry
- We have tracked progress of all (83) Industries/Industry Groups covered by the Voorburg Group Progress Reports since 2006
- Since VG 2009, we have been assessing in terms of:
  - Additional countries actually having (price/turnover) data
    - •(reflecting their initial response to coverage-and coverage "soon"-in the first year measured and their response for the current year)