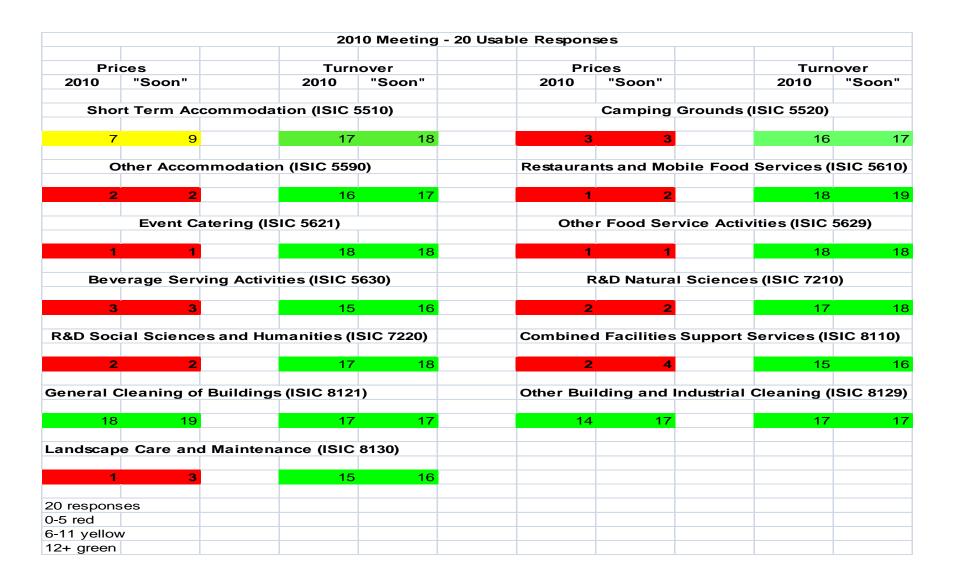

#### From the 2010 Country Progress Report

### Other

- Beginning with VG 2009, we have been asking 2 yes, no, questions for each industry
- We have tracked progress of all (83) Industries/Industry Groups covered by the Voorburg Group Progress Reports since 2006
- Since VG 2009, we have been assessing in terms of:
  - Additional countries actually having (price/turnover) data
    - •(reflecting their initial response to coverage-and coverage "soon"-in the first year measured and their response for the current year)